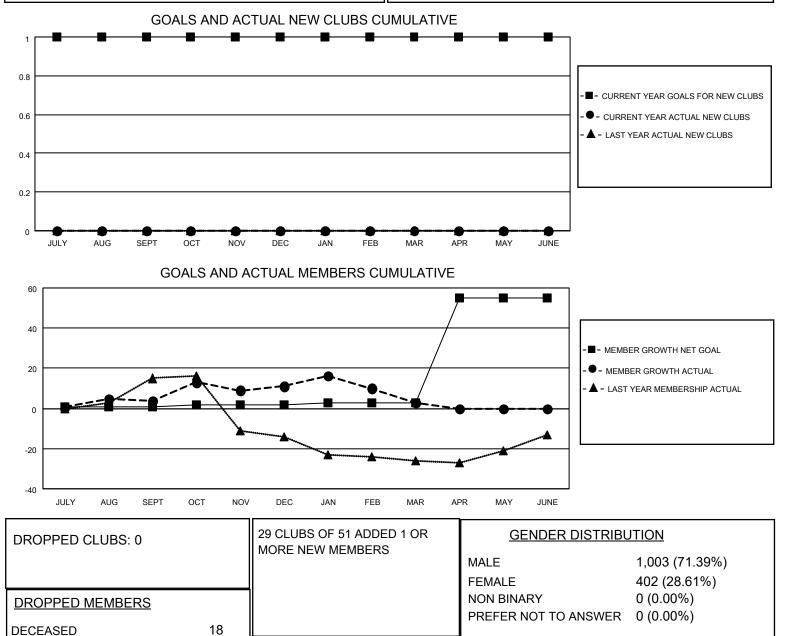

## LOCATION WISCONSIN

District 27 C1

Results as of: 3/31/2023

| Clubs                 |               |           |               | Members               |                        |                         |                                                    |
|-----------------------|---------------|-----------|---------------|-----------------------|------------------------|-------------------------|----------------------------------------------------|
| RESULTS FOR 2022-2023 |               |           |               | RESULTS FOR 2022-2023 |                        |                         |                                                    |
| QUARTER               | NEW CLUB GOAL | NEW CLUBS | DROPPED CLUBS | QUARTER               | BER GROWTH NET<br>GOAL | MEMBER GROWTH<br>ACTUAL | DROPPED<br>MEMBERS ACTUAL<br>(including transfers) |
| JULY/AUG/SEPT         | 1             | 0         | 0             | JULY/AUG/SEPT         | 1                      | 31                      | 26                                                 |
| OCT/NOV/DEC           | 0             | 0         | 0             | OCT/NOV/DEC           | 1                      | 26                      | 15                                                 |
| JAN/FEB/MAR           | 0             | 0         | 0             | JAN/FEB/MAR           | 1                      | 30                      | 38                                                 |
| APR/MAY/JUNE          | 0             | 0         | 0             | APR/MAY/JUNE          | 52                     | 0                       | 0                                                  |

CLICK HERE FOR CUMULATIVE

MEMBERSHIP DATA

0

61

79

CLUB CANCELLED

OTHER

TOTAL